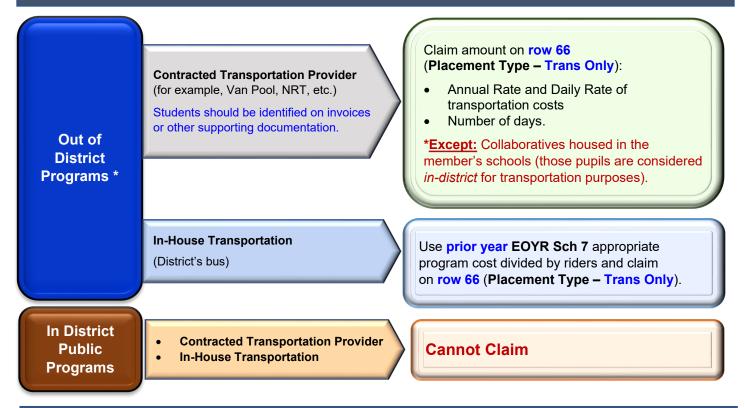

## Guidelines for Claiming Transportation and Transportation Related Services

Type of program a student attends

Who are you paying for transportation and transportation related services? How to claim transportation and transportation related services

## Transportation (bus, van, etc.)<sup>1</sup>