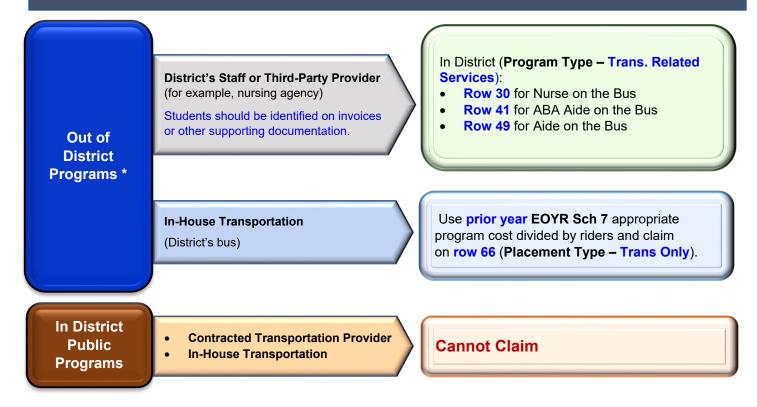

## Guidelines for Claiming Transportation and Transportation Related Services

Type of program a student attends

Who are you paying for transportation and transportation related services? How to claim transportation and transportation related services

Nurse, ABA Aide or Aide on the Bus (must be on student's IEP)