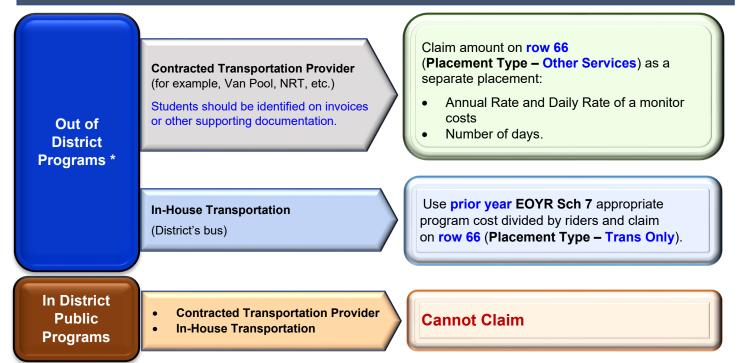

## Guidelines for Claiming Transportation and Transportation Related Services

Type of program a student attends

Who are you paying for transportation and transportation related services? How to claim transportation and transportation related services

## Monitor on the Bus<sup>1</sup>

1. We do not have a separate program code for transportation. Please use the same program code for transportation claims as you used for tuition claims. For example, if a student attended Lighthouse School, use program code 5498B for transportation claim on row 66. Type of program a student attended Who are you paying for transportation and transportation related services? How to claim transportation and transportation related services