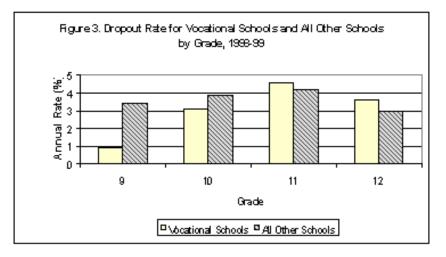

#### **Vocational-Technical Schools**

- In 1998-99, the dropout rate for students enrolled in grades nine through twelve in the state's vocational-technical schools was 2.9 percent, lower than the statewide rate. Of the vocational students who dropped out, 79.4 percent attended regional, county, or independent vocational-technical schools, and the remainder attended vocational-technical schools that were part of city and town school systems. The annual dropout rate of 4.9 percent for city/town vocational-technical schools was approximately twice the rate of 2.4 percent for regional, county and independent vocational-technical schools.
- The annual dropout rate for all vocational-technical schools remained the same between 1997-98 and 1998-99. The rate for regional vocational-technical schools decreased, from 2.5 to 2.4 percent, and the rate for city/town vocational-technical schools decreased from 5.1 to 4.9 percent. Figure 3 illustrates the dropout rate for vocational schools compared to other schools for the 1998-99 school year. In grades nine and ten, the dropout rate for vocational schools is lower than the rate for all other schools. The opposite is true in grades eleven and twelve.
- The projected four-year dropout rate for all vocational-technical schools was 12 percent. The projected four-year rate was 19 percent for city/town vocational-technical schools and 9 percent for regional, county and independent vocational-technical schools.