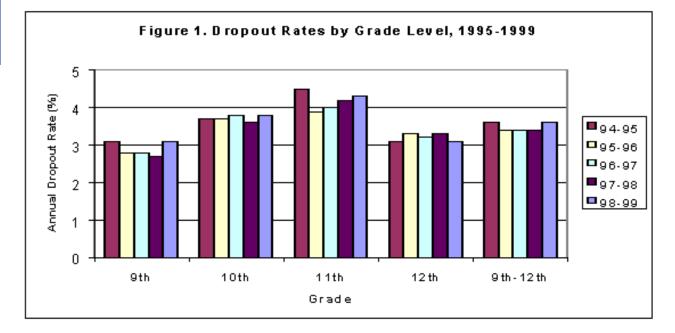

### **Summary of Key Findings**

- Annual Dropout Rate The 1998-99 annual dropout rate was 3.6 percent, an increased rate from the previous three years. A total of 9,188 students enrolled in grades nine through twelve dropped out of Massachusetts public schools in the 1998-99 school year and did not return to school by October 1, 1998.
- **Rate Over Time** The annual statewide dropout rate has increased from the previous three years' rates of 3.4 percent to 3.6 percent in 1999.
- **Distribution of Rates for Individual Schools** The annual dropout rate varied widely among individual schools, ranging from zero percent to 87 percent. More than half of the schools (55 percent) had a dropout rate of 2.5 percent or less. Approximately six percent of the schools had a rate higher than 10 percent.
- **Grade** Students in grade eleven dropped out at a higher rate, 4.3 percent, than did students in other grades. The 1998-99 dropout rate was 3.8 percent for tenth graders, 3.1 percent for twelfth graders and 3.1 percent for ninth graders. These differences according to grade level are consistent with data from previous years.
- **Gender** The 1998-99 dropout rate was 4.0 percent for males and 3.1 percent for females. Males have dropped out at a higher rate than females for the past several years.
- **Race/Ethnicity** Dropout rates varied widely by race/ethnicity. Hispanic students had the highest annual dropout rate at 9.8 percent. The dropout rate was 6.7 percent for African-American students and 4.0 percent for Native American students. Asian students had a rate of 3.6 percent and white students had the lowest dropout rate, 2.5

#### Grade

• Students in grade eleven dropped out at a higher rate than did students in other grades. The 1998-99 dropout rate for eleventh-graders was 4.3 percent, followed by 3.8 percent for tenth-graders, and 3.1 percent for twelfth-graders. This pattern of dropout rates by grade has remained consistent over time. The rate for the ninth grade increased slightly from 2.7 percent in 1997-98 to 3.1 percent in 1998-99. Each grade level has neither consistently decreased nor increased, but instead has fluctuated slightly from year to year.