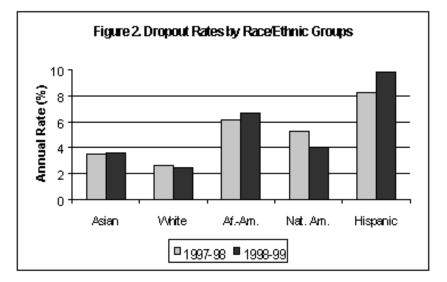

### **Summary of Key Findings**

- Annual Dropout Rate The 1998-99 annual dropout rate was 3.6 percent, an increased rate from the previous three years. A total of 9,188 students enrolled in grades nine through twelve dropped out of Massachusetts public schools in the 1998-99 school year and did not return to school by October 1, 1998.
- **Rate Over Time** The annual statewide dropout rate has increased from the previous three years' rates of 3.4 percent to 3.6 percent in 1999.
- **Distribution of Rates for Individual Schools** The annual dropout rate varied widely among individual schools, ranging from zero percent to 87 percent. More than half of the schools (55 percent) had a dropout rate of 2.5 percent or less. Approximately six percent of the schools had a rate higher than 10 percent.
- **Grade** Students in grade eleven dropped out at a higher rate, 4.3 percent, than did students in other grades. The 1998-99 dropout rate was 3.8 percent for tenth graders, 3.1 percent for twelfth graders and 3.1 percent for ninth graders. These differences according to grade level are consistent with data from previous years.
- **Gender** The 1998-99 dropout rate was 4.0 percent for males and 3.1 percent for females. Males have dropped out at a higher rate than females for the past several years.
- **Race/Ethnicity** Dropout rates varied widely by race/ethnicity. Hispanic students had the highest annual dropout rate at 9.8 percent. The dropout rate was 6.7 percent for African-American students and 4.0 percent for Native American students. Asian students had a rate of 3.6 percent and white students had the lowest dropout rate, 2.5

#### **Race/Ethnicity**

• Consistent with previous years, the dropout rates in 1998-99 varied according to race/ethnicity. As in the prior four years, the rate of 9.8 percent for Hispanic students was the highest among the five reported race/ethnicity categories. The annual rate was 6.7 percent for African-American students and 4.0 percent for Native American students. The rate for Asian students was 3.6 and for white students was 2.5 percent.

- The Hispanic dropout rate showed the largest change of the five reported race/ethnicity categories. The rate increased for Hispanic students from 8.2 percent to 9.8 percent. The annual rate for African-American students increased from 6.1 percent in 1997-98 to 6.7 percent in 1998-99. The rate for Asian students increased slightly from the prior year, from 3.5 to 3.6 percent. The rate for white students decreased slightly from 2.6 to 2.5 percent. The rate for Native American students decreased from 5.3 to 4.0 percent. The rate for Native American students is susceptible to wide fluctuation due to a low number of Native American students schools.
- The projected four-year dropout rate for the Class of 2002 showed similar disparity by race/ethnicity. The rate was highest for Hispanic students at 33 percent, followed by African-American students at 24 percent and Native American students at 17 percent. The rate was 14 percent for Asian students and 10 percent for white students.